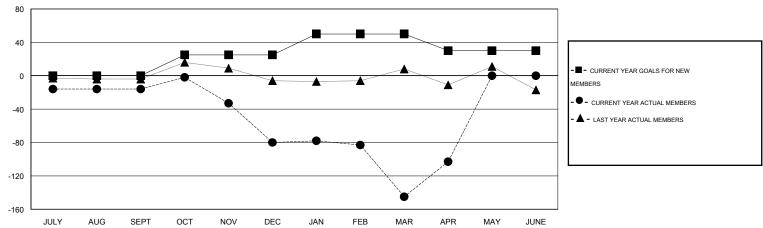

#### GOALS AND ACTUAL MEMBERS CUMULATIVE

| DROPPED CLUBS: 1  DROPPED MEMBERS |                | 21 CLUBS OF 47 ADDED 1 OR MORE<br>NEW MEMBERS | GENDER DISTRIBU<br>MALE<br>FEMALE     | TION<br>447 (38.44%)<br>716 (61.56%) |            |
|-----------------------------------|----------------|-----------------------------------------------|---------------------------------------|--------------------------------------|------------|
| DECEASED CLUB CANCELLED OTHER     | 1<br>16<br>163 | CLICK HERE FOR HEALTH ASSESSMENT DATA         | FAMILY UNIT MEMBERS HEAD OF HOUSEHOLD |                                      | 314<br>128 |
| TOTAL                             | 180            |                                               | NON-HEAD OF HOUSEHOLI                 | D                                    | 186        |